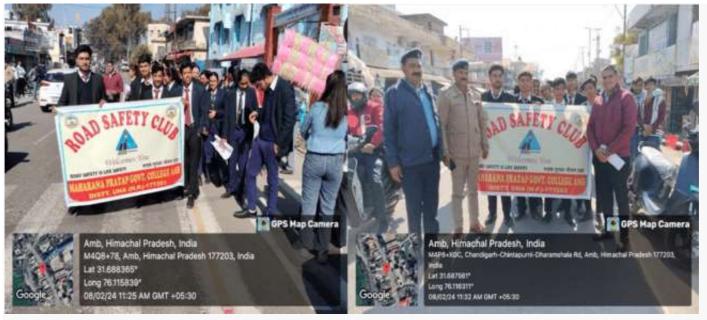

om time to time in the college and all the students are being made aware of the rules. Dr. Arun and Prof. Monika informed about the various activities carried out by the Road Safety Club. In this awareness campaign, all the students of the College Road Safety Club also made the people aware about the rules of driving and pedestrians were also made aware of these rules by a road awareness rally. Principal of the college, Prof. Darshan Kumar asked all the students to participate enthusiastically in such awareness campaigns. The entire team of traffic police made the students aware about following the traffic rules so that the pedestrians remain safe On this occasion, Dr. Nitin Kumar, Prof. Jameet, Dr. Rajesh Kumar and members of the Road Safety Club and all the students were present.











## अंब कालेज में बताए यातायात नियम

अंब, जील। राजकीय महाविद्यालय अंब में रोड सेपटी वलब द्वारा एक दिवसीय जागरूकता अभियान बलाया गया। प्राचार्य प्रो.दर्शन कुमार ने कहा कि जीवन को सुरक्षित रखने के लिए सड़क नियमों की जानकारी सभी को होनी आवश्यक है, तभी सुरक्षित होकर बल सकते हैं। इंस्पेक्टर (एएसआई) प्रदीप ने रोड सेपटी वलब के समस्त विद्यार्थियों को ट्रैफिक के नियमों से रूबरू करवाया। उघर, जोल। राजकीय महाविद्यालय चौकीमन्यार में रोड सेपटी वलब द्वारा रोड सेपटी अभियान के अंतर्गत यातायात नियमों के पालन पर चार्ट मेकिंग प्रतियोगिता का अयोजन किया गया। प्राध्यापक डा. रामकुमार नेगी, प्रो. सगुन डोगरा, प्रो. नवीन शर्मा ने जज की भूमिका निभाई।

## अंब कॉलेज में कार्यशाला में उपस्थित विद्यार्थी और अन्य। -स्रोतः संस्थान

अंब (जना)। राजकीय महाविद्यालय अंब में सड़क सुरक्षा क्लब की ओर से एक दिवसीय जागरूकता कार्यक