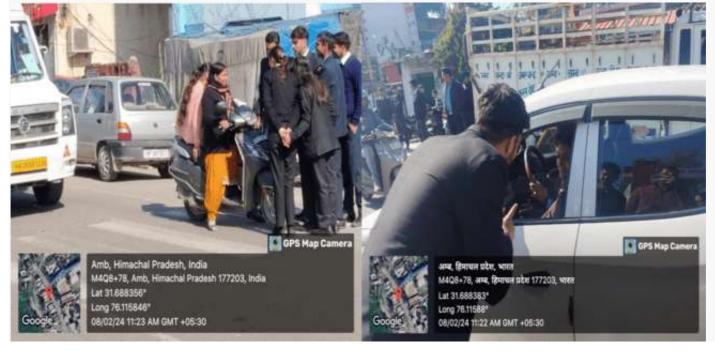

from time to time in the college and all the students are being made aware of the rules. Dr. Arun and Prof. Monika informed about the various activities carried out by the Road Safety Club. In this awareness campaign, all the students of the College Road Safety Club also made the people aware about the rules of driving and pedestrians were also made aware of these rules by a road awareness rally. Principal of the college, Prof. Darshan Kumar asked all the students to participate enthusiastically in such awareness campaigns. The entire team of traffic police made the students aware about following the traffic rules so that the pedestrians remain safe On this occasion, Dr. Nitin Kumar, Prof. Jameet, Dr. Rajesh Kumar and members of the Road Safety Club and all the students were present.











## अंब कालेज में बताए यातायात नियम

अंब, जील। राजकीय महाविद्यालय अंब में रोड सेपटी वलब द्वारा एक दिवसीय जागरूकता अभियान बलाया गया। प्राचार्य प्रो.दर्शन कुमार ने कहा कि जीवन को सुरक्षित रखने के लिए सड़क नियमों की जानकारी सभी को होनी आवश्यक है, तभी सुरक्षित होकर बल सकते हैं। इंस्पेक्टर (एएसआई) प्रदीप ने रोड सेपटी वलब के समस्त विद्यार्थियों को ट्रैफिक के नियमों से रूबरू करवाया। उघर, जोल। राजकीय महाविद्यालय चौकीमन्यार में रोड सेपटी वलब द्वारा रोड सेपटी अभियान के अंतर्गत यातायात नियमों के पालन पर चार्ट मेकिंग प्रतियोगिता का अयोजन किया गया। प्राध्यापक डा. रामकुमार नेगी, प्रो. सगुन डोगरा, प्रो. नवीन शर्मा ने जज की भूमिका निभाई।

## अंब कॉलेज में कार्यशाला में उपस्थित विद्यार्थी और अन्य। -स्रोतः संस्थान

अंब (जना)। राजकीय महाविद्यालय अंब में सड़क सुरक्षा क्लब की ओर से एक दिवसीय जागरूकता कार्