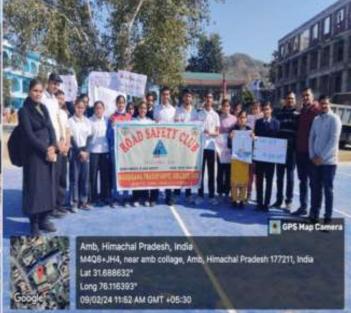

since these rules are imposed only to save our precious lives. About 65 students were present in this awareness campaign. Road Safety Club program coordinators Dr. Arun Kumar and Prof. Monika Jaswal said that such activities are being conducted from time to time in the college and all the students are being made aware from time to time. Principal of the college, Prof. Darshan Kumar ji during his address to the students directed them to actively participate in such awareness campaigns and made the students aware about obeying the traffic rules so that the people walking on the road remain safe and there are minimum accidents. On this occasion, Prof. Ajay Kumar, Prof. Ashish, Dr. Rajesh Kumar, Dr. Ajay Sharma and members of Road Safety Club and all the students were present.



















अंब । राजकीय महाविद्यालय अंब में रोड सेफ्टी क्लब द्वारा रोड सेफ्टी जागरूकता 🛫 माह के अंतर्गत नुकाइ नाटक प्रस्तुत किया गया। नुखाइ नाटक के माध्यम से रोड सेपटी वलंब के विद्यार्थियों ने यातायात के नियमों की जानकारी दी और जीवन को सुरक्षित रखने के लिए सड़क निवमों की जानकारी दी। रोड सेपटी वलब के प्रभारी डा. अरुण कुमार ने विद्यार्थियों को बताया कि हमें चालान से बचने के लिए नहीं अपितु अपने अमृत्य जान की सुरक्षा के लिए यातायात नियमों की पालना करने के वारे में जागरूक किया। अभियान में लगभग 65 विद्यार्थी उपस्थित रहे। रोड सेफ्टी क्लब के प्रोग्राम को-आर्डिनेटर डा. अरुण कुमार और मोनिका जसवाल ने बताया कि इस तरह की गतिविधियां महाविद्यालय में समय-समय पर करवाई जा रही हैं। प्राचार्य प्रो. दर्शन कुमार ने सभी विद्यार्थियों को जागरूक अभियानों में बढ़-चढ़कर भाग लेने के लिए कहां। इस मौके पर प्रो. अजय कुमार, प्र