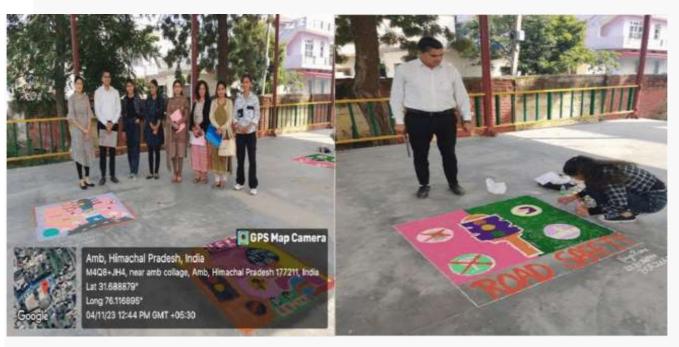

Neeraj Bai second and Snehlata stood third. The Principal of the college congratulated the winning participants and wished them a bright future. Best wishes. All these participants were also rewarded with cash and certificates. Programme Co-ordinator Dr. Arun Kumar asked the rest of the students to take inspiration from the winning participants and to participate in such competitions in future. On this occasion, all the members of

the jury took the competition forward by giving wise decisions. In this program Prof. Rekha Sharma, Prof. Amit Kumar Sharma, Dr. Suruchi Sharma, Dr. Nitin, Dr. Sujata, Dr. Pawan Patial, Prof. Sureta, Prof. Jameet, Prof. Rajesh, Dr. Shruti, Dr. Ajay, Prof. Rachna, Prof. Pariksha, Prof. Ashish, Prof. Poonam and 113 other student road safety members were present.

















### अम्ब कालेज में रोड सेफ्टी वलब के सौजन्य से विभिन्न प्रतियोगिताएं आयोजित

आगा-वान्तार अविवास कर महाविद्यालय अगम में रोक रोजनी करक पर महाविद्यालय अगम में रोक रोजनी करक प्रोत्तेव कर में राजनी कर के प्रोत्तेव कर के प्रात्तेव किया गागा। इस प्रतिप्रोत्तिक का एवं भीम महाक सुरक्षा जीवन रक्षा रहा। मानाविद्यालय के कार्यकारी प्राचार्य की का जार्यों में मुख्यालिय के रूप में रहत कर्यों में मुख्यालिय के रूप में



### विजेताओं को पुरस्कार देकर किया सम्मानित

ऊचा (विशाल); इंडियन अविस्ट अपोरिशन लिस्टिड उनसे शेव पाप सकत दिशीलन उना द्वारा राजनीय तरिष्ठ साध्यास्त्र बालिका विद्यालय संतीचण्ड कना में सतकेता बालका विद्यालय संतीचण्ड कना में सतकेता बालकाना साध्ये के तहत विश्वेष स्टिबन इतियोगिता मा अपोशीलन किया या। प्रतियोगिता में 50 विद्यासियों ने भाग लिखा।

### विद्यार्थियों ने भ्रष्टाचार के ख