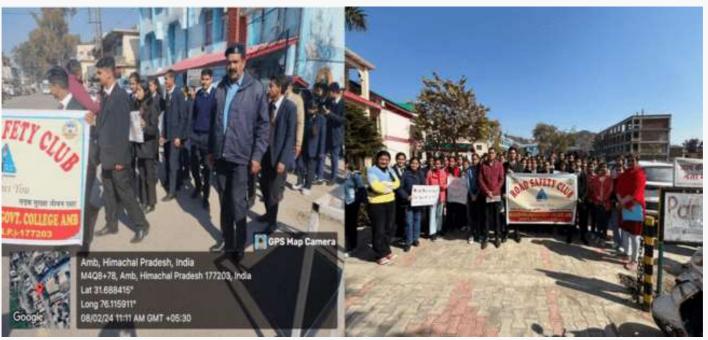

time to time in the college and all the students are being made aware of the rules. Dr. Arun and Prof. Monika informed about the various activities carried out by the Road Safety Club. In this awareness campaign, all the students of the College Road Safety Club also made the people aware about the rules of driving and pedestrians were also made aware of these rules by a road awareness rally. Principal of the college, Prof. Darshan Kumar asked all the students to participate enthusiastically in such awareness campaigns. The entire team of traffic police made the students aware about following the traffic rules so that the pedestrians remain safe On this occasion, Dr. Nitin Kumar, Prof. Jameet, Dr. Rajesh Kumar and members of the Road Safety Club and all the students were present.











## अंब कालेज में बताए यातायात नियम

अंब, जील। राजकीय महाविद्यालय अंब में रोड सेपटी वलब द्वारा एक दिवसीय जागरूकता अभियान बलाया गया। प्राचार्य प्रो.दर्शन कुमार ने कहा कि जीवन को सुरक्षित रखने के लिए सड़क नियमों की जानकारी सभी को होनी आवश्यक है, तभी सुरक्षित होकर बल सकते हैं। इंस्पेक्टर (एएसआई) प्रदीप ने रोड सेपटी वलब के समस्त विद्यार्थियों को ट्रैफिक के नियमों से रूबरू करवाया। उघर, जोल। राजकीय महाविद्यालय चौकीमन्यार में रोड सेपटी वलब द्वारा रोड सेपटी अभियान के अंतर्गत यातायात नियमों के पालन पर चार्ट मेकिंग प्रतियोगिता का अयोजन किया गया। प्राध्यापक डा. रामकुमार नेगी, प्रो. सगुन डोगरा, प्रो. नवीन शर्मा ने जज की भूमिका निभाई।

## अंब कॉलेज में कार्यशाला में उपस्थित विद्यार्थी और अन्य। -स्रोतः संस्थान

अंब (जना)। राजकीय महाविद्यालय अंब में सड़क सुरक्षा क्लब की ओर से एक दिवसीय जागरूकता कार्यक्र