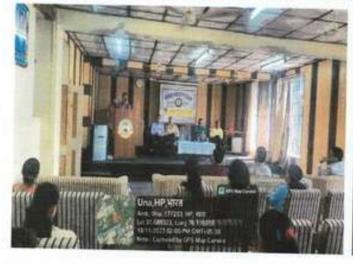

sion of this program, the Principal of the college said in his address that children should participate enthusiastically in such programs and follow traffic rules, use seat belts while driving and follow all the guidelines. Which should be done as advised by the traffic police from time to time. On this occasion, Professor Sukhdev Kumar said that it is necessary for everyone to follow the traffic rules and along with this, others should also be made aware about the rules so that minimum accidents occur. People's lives should be safe. On this occasion, College Professor Rajesh, Professor Sat Pal, Professor Anay along with other professors and 133 members of Road Safety Club including other students of college were present.

14 h 12023

Principal Maharana Pratap Govr Degree College













11/10/12/27

Mahurana Pratap Govt Degree College Amb (Una) H P

# रोड सेफ्टी की गतिविधियों से करवाया अवगत

अन्त, 11 अक्तूबर (आंश्वनी): गुजकीय यहाविद्यालय अस्त में रोड सेपटी क्लब द्वारा एक दिवनीय ओरिएटेशन प्रोद्याम का आयोजन किया गया विसके मुख्यातिय के अप में कालेज के जनार्वे हा दर्शन कुमार उपस्थित रहे । इस स्वर्धक्र म क अयो इन में गृह सेफ्टी क्लब के प्रोग्राम को आधीरत का अरुप कुमार ने बताया कि इस तरह की गतिविधियाँ कालेज में समय-समय प बानाई जानी हैं। आप दुर्घटना के समय किस तरह से दुर्घटनाग्रस्त व्यक्ति को सहस्थता कर सकते है। यदि आप दुर्घटना के १ घटे के भीतर दुर्घटनसास्त अर्रात को मुख्यता कर सकते हैं तो वह समय उसके लिए गोल्डन चंद्र कहलाता है और किस तस में विमायन प्रदेश को दुर्घटना फ्री स्टेट



अन्य : अन्य कालेज में रोड सेफ्टो क्लब द्वारा आयोजित एक विवसीय ओरिएटेशन प्रोग्राम में मंच पर उपस