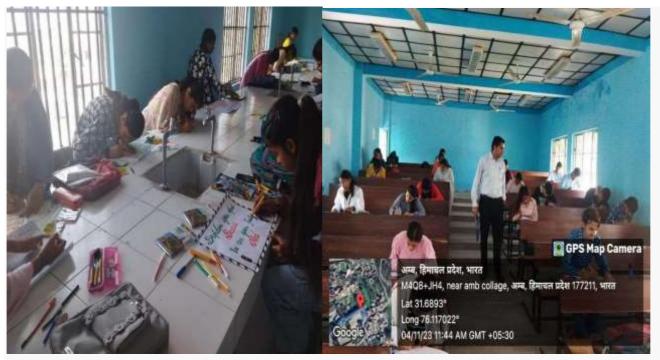

aj Bai second and Snehlata stood third. The Principal of the college congratulated the winning participants and wished them a bright future. Best wishes. All these participants were also rewarded with cash and certificates. Programme Co-ordinator Dr. Arun Kumar asked the rest of the students to take inspiration from the winning participants and to participate in such competitions in future. On this occasion, all the members of

the jury took the competition forward by giving wise decisions. In this program Prof. Rekha Sharma, Prof. Amit Kumar Sharma, Dr. Suruchi Sharma, Dr. Nitin, Dr. Sujata, Dr. Pawan Patial, Prof. Sureta, Prof. Jameet, Prof. Rajesh, Dr. Shruti, Dr. Ajay, Prof. Rachna, Prof. Pariksha, Prof. Ashish, Prof. Poonam and 113 other student road safety members were present.

















### अम्ब कालेज में रोड सेफ्टी वलब के सौजन्य से विभिन्न प्रतियोगिताएं आयोजित

आगा-वान्तार अविवास कर महाविद्यालय अगम में रोक रोजनी करक पर महाविद्यालय अगम में रोक रोजनी करक प्रोत्तेव कर में राजनी कर के प्रोत्तेव कर के प्रात्तेव किया गागा। इस प्रतिप्रोत्तिक का एवं भीम महाक सुरक्षा जीवन रक्षा रहा। मानाविद्यालय के कार्यकारी प्राचार्य की का जार्यों में मुख्यालिय के रूप में रहत कर्यों में मुख्यालिय के रूप में



### विजेताओं को पुरस्कार देकर किया सम्मानित

ऊचा (विशाल); इंडियन अविस्ट अपोरिशन लिस्टिड उनसे शेव पाप सकत दिशीलन उना द्वारा राजनीय तरिष्ठ साध्यास्त्र बालिका विद्यालय संतीचण्ड कना में सतकेता बालका विद्यालय संतीचण्ड कना में सतकेता बालकाना साध्ये के तहत विश्वेष स्टिबन इतियोगिता मा अपोशीलन किया या। प्रतियोगिता में 50 विद्यासियों ने भाग लिखा।

### विद्यार्थियों ने भ्रष्टाचार के खिलाफ