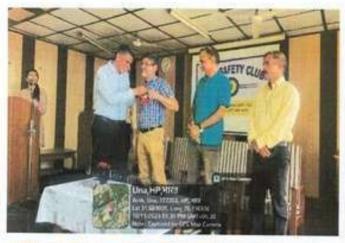

the occasion of this program, the Principal of the college said in his address that children should participate enthusiastically in such programs and follow traffic rules, use seat belts while driving and follow all the guidelines. Which should be done as advised by the traffic police from time to time. On this occasion, Professor Sukhdev Kumar said that it is necessary for everyone to follow the traffic rules and along with this, others should also be made aware about the rules so that minimum accidents occur. People's lives should be safe. On this occasion, College Professor Rajesh, Professor Sat Pal, Professor Anay along with other professors and 133 members of Road Safety Club including other students of college were present.

14 h 12023

Principal Maharana Pratap Govr Degree College













11/10/12/27

Mahurana Pratap Govt Degree College Amb (Una) H P

# रोड सेफ्टी की गतिविधियों से करवाया अवगत

अन्त, 11 अक्तूबर (आंश्वनी): गुजकीय यहाविद्यालय अस्त में रोड सेपटी क्लब द्वारा एक दिवनीय ओरिएटेशन प्रोद्याम का आयोजन किया गया विसके मुख्यातिय के अप में कालेज के जनार्वे हा दर्शन कुमार उपस्थित रहे । इस स्वर्धक्र म क अयो इन में गृह सेफ्टी क्लब के प्रोग्राम को आधीरत का अरुप कुमार ने बताया कि इस तरह की गतिविधियाँ कालेज में समय-समय प बानाई जानी हैं। आप दुर्घटना के समय किस तरह से दुर्घटनाग्रस्त व्यक्ति को सहस्थता कर सकते है। यदि आप दुर्घटना के १ घटे के भीतर दुर्घटनसास्त अर्रात को मुख्यता कर सकते हैं तो वह समय उसके लिए गोल्डन चंद्र कहलाता है और किस तस में विमायन प्रदेश को दुर्घटना फ्री स्टेट



अन्य : अन्य कालेज में रोड सेफ्टो क्लब द्वारा आयोजित एक विवसीय ओरिएटेशन प्रोग्राम में मं