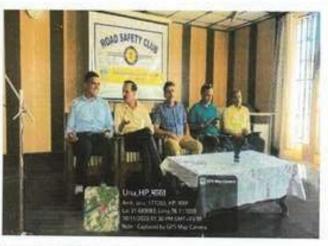

e occasion of this program, the Principal of the college said in his address that children should participate enthusiastically in such programs and follow traffic rules, use seat belts while driving and follow all the guidelines. Which should be done as advised by the traffic police from time to time. On this occasion, Professor Sukhdev Kumar said that it is necessary for everyone to follow the traffic rules and along with this, others should also be made aware about the rules so that minimum accidents occur. People's lives should be safe. On this occasion, College Professor Rajesh, Professor Sat Pal, Professor Anay along with other professors and 133 members of Road Safety Club including other students of college were present.

14 h 12023

Principal Maharana Pratap Govr Degree College













11/10/12/27

Mahurana Pratap Govt Degree College Amb (Una) H P

# रोड सेफ्टी की गतिविधियों से करवाया अवगत

अन्त, 11 अक्तूबर (आंश्वनी): गुजकीय यहाविद्यालय अस्त में रोड सेपटी क्लब द्वारा एक दिवनीय ओरिएटेशन प्रोद्याम का आयोजन किया गया विसके मुख्यातिय के अप में कालेज के जनार्वे हा दर्शन कुमार उपस्थित रहे । इस स्वर्धक्र म क अयो इन में गृह सेफ्टी क्लब के प्रोग्राम को आधीरत का अरुप कुमार ने बताया कि इस तरह की गतिविधियाँ कालेज में समय-समय प बानाई जानी हैं। आप दुर्घटना के समय किस तरह से दुर्घटनाग्रस्त व्यक्ति को सहस्थता कर सकते है। यदि आप दुर्घटना के १ घटे के भीतर दुर्घटनसास्त अर्रात को मुख्यता कर सकते हैं तो वह समय उसके लिए गोल्डन चंद्र कहलाता है और किस तस में विमायन प्रदेश को दुर्घटना फ्री स्टेट



अन्य : अन्य कालेज में रोड सेफ्टो क्लब द्वारा आयोजित एक विवसीय ओरिएटेशन प्रोग्राम में मंच