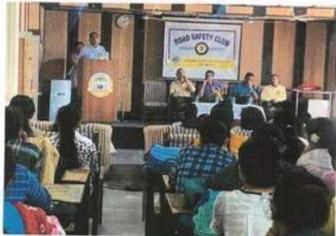

occasion of this program, the Principal of the college said in his address that children should participate enthusiastically in such programs and follow traffic rules, use seat belts while driving and follow all the guidelines. Which should be done as advised by the traffic police from time to time. On this occasion, Professor Sukhdev Kumar said that it is necessary for everyone to follow the traffic rules and along with this, others should also be made aware about the rules so that minimum accidents occur. People's lives should be safe. On this occasion, College Professor Rajesh, Professor Sat Pal, Professor Anay along with other professors and 133 members of Road Safety Club including other students of college were present.

14 h 12023

Principal Maharana Pratap Govr Degree College













11/10/12/27

Mahurana Pratap Govt Degree College Amb (Una) H P

# रोड सेफ्टी की गतिविधियों से करवाया अवगत

अन्त, 11 अक्तूबर (आंश्वनी): गुजकीय यहाविद्यालय अस्त में रोड सेपटी क्लब द्वारा एक दिवनीय ओरिएटेशन प्रोद्याम का आयोजन किया गया विसके मुख्यातिय के अप में कालेज के जनार्वे हा दर्शन कुमार उपस्थित रहे । इस स्वर्धक्र म क अयो इन में गृह सेफ्टी क्लब के प्रोग्राम को आधीरत का अरुप कुमार ने बताया कि इस तरह की गतिविधियाँ कालेज में समय-समय प बानाई जानी हैं। आप दुर्घटना के समय किस तरह से दुर्घटनाग्रस्त व्यक्ति को सहस्थता कर सकते है। यदि आप दुर्घटना के १ घटे के भीतर दुर्घटनसास्त अर्रात को मुख्यता कर सकते हैं तो वह समय उसके लिए गोल्डन चंद्र कहलाता है और किस तस में विमायन प्रदेश को दुर्घटना फ्री स्टेट



अन्य : अन्य कालेज में रोड सेफ्टो क्लब द्वारा आयोजित एक विवसीय ओरिएटेशन प्रोग्राम में मंच पर