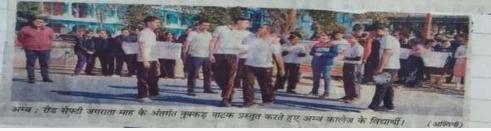

मार और मोनिका जसवाल ने बताया कि इस तरह की गतिविधियां महाविद्यालय में समय-समय पर करवाई जा रही हैं। संवाद

अम्ब कालेज में नुक्कड़ नाटक किया प्रस्तुत

अम्ब, ९ फरवरी (अश्विनी): राजकीय महाविद्यालय अम्ब में रोड सेफ्टी क्लब ढारा रोड सेफ्टी जगराता माह के अंतर्गत नुक्कड़ नाटक प्रस्तुत किया गया। नुक्कड़ नाटक के माध्यम से रोड सेफ़्टी क्लब के विद्यार्थियों ने यातायात नियमों की जानकारी थी।

रोड सेफ्टो क्लब के प्रभारी डा. अरुण कुमार व मानिका जसवाल ने विद्यार्थियों को बताया कि हमें चालान से बचने के लिए नहीं, अपितु हमें अपनी और दूसरों की अमूल्य जान की सुरक्षा के लिए यातायात नियमों की पालना करनी बाहिए। जागरूकता अभियान में लगभग 65 विद्यार्थी उपस्थित रहे। इस मौके पर प्राचार्य प्रो. दर्शन कुमार, प्रो. अजय कुमार, प्रो. आशीष, डा. राजेश कुमार, डा. अजय शर्मा और रोड सेफ्टो क्लब के सदस्य व विद्यार्थी उपस्थित रहे।



Dr. Arun Kumar

**Programme Coordinator** Road Safety Club

Principal M. P. Govt. College, Amb Distt. Una (H.P.)



### **REPORT**

# A Lecture on Road Safety awareness by Health Department

Dated: 16/02/2024

A lecture on health awareness was organized today by the Road Safety Club in Government College, Amb. Dr. Arun Kumar, in-charge of the Road Safety Club, told the students that we should follow the safety rules in our life and also take care of our health. He said that the first hour at the time of an accident is known as the golden hour during which patient's life can be saved. On this occasion, Mr. Rajesh Kumar Health Educator and Mr. Rajat Kumar Drug Inspector, who came from Civil Hospital as the main spokesperson, encouraged the students to follow the rules of road safety and us