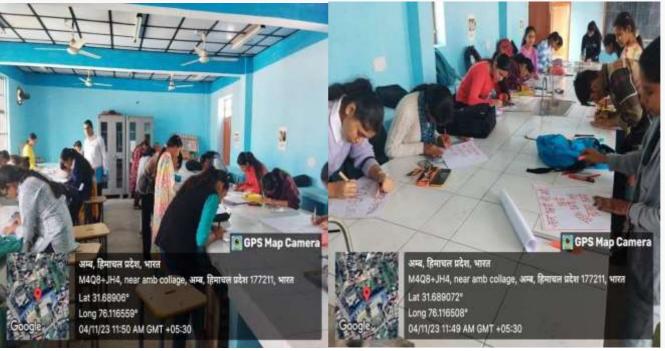

eraj Bai second and Snehlata stood third. The Principal of the college congratulated the winning participants and wished them a bright future. Best wishes. All these participants were also rewarded with cash and certificates. Programme Co-ordinator Dr. Arun Kumar asked the rest of the students to take inspiration from the winning participants and to participate in such competitions in future. On this occasion, all the members of

the jury took the competition forward by giving wise decisions. In this program Prof. Rekha Sharma, Prof. Amit Kumar Sharma, Dr. Suruchi Sharma, Dr. Nitin, Dr. Sujata, Dr. Pawan Patial, Prof. Sureta, Prof. Jameet, Prof. Rajesh, Dr. Shruti, Dr. Ajay, Prof. Rachna, Prof. Pariksha, Prof. Ashish, Prof. Poonam and 113 other student road safety members were present.

















### अम्ब कालेज में रोड सेफ्टी वलब के सौजन्य से विभिन्न प्रतियोगिताएं आयोजित

आगा-वान्तार अविवास कर महाविद्यालय अगम में रोक रोजनी करक पर महाविद्यालय अगम में रोक रोजनी करक प्रोत्तेव कर में राजनी कर के प्रोत्तेव कर के प्रात्तेव किया गागा। इस प्रतिप्रोत्तिक का एवं भीम महाक सुरक्षा जीवन रक्षा रहा। मानाविद्यालय के कार्यकारी प्राचार्य की का जार्यों में मुख्यालिय के रूप में रहत कर्यों में मुख्यालिय के रूप में



### विजेताओं को पुरस्कार देकर किया सम्मानित

ऊचा (विशाल); इंडियन अविस्ट अपोरिशन लिस्टिड उनसे शेव पाप सकत दिशीलन उना द्वारा राजनीय तरिष्ठ साध्यास्त्र बालिका विद्यालय संतीचण्ड कना में सतकेता बालका विद्यालय संतीचण्ड कना में सतकेता बालकाना साध्ये के तहत विश्वेष स्टिबन इतियोगिता मा अपोशीलन किया या। प्रतियोगिता में 50 विद्यासियों ने भाग लिखा।

### विद्यार्थियों ने भ्रष्टाचार के खिल