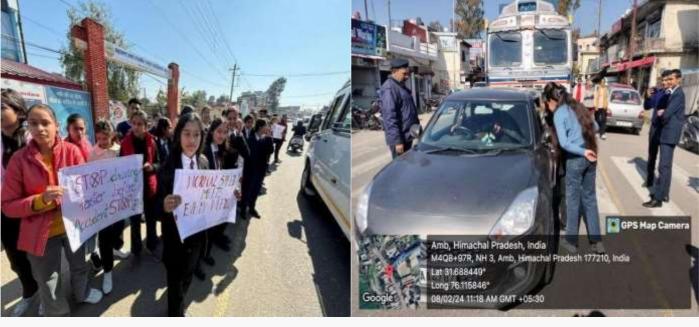

d from time to time in the college and all the students are being made aware of the rules. Dr. Arun and Prof. Monika informed about the various activities carried out by the Road Safety Club. In this awareness campaign, all the students of the College Road Safety Club also made the people aware about the rules of driving and pedestrians were also made aware of these rules by a road awareness rally. Principal of the college, Prof. Darshan Kumar asked all the students to participate enthusiastically in such awareness campaigns. The entire team of traffic police made the students aware about following the traffic rules so that the pedestrians remain safe On this occasion, Dr. Nitin Kumar, Prof. Jameet, Dr. Rajesh Kumar and members of the Road Safety Club and all the students were present.











## अंब कालेज में बताए यातायात नियम

अंब, जील। राजकीय महाविद्यालय अंब में रोड सेपटी वलब द्वारा एक दिवसीय जागरूकता अभियान बलाया गया। प्राचार्य प्रो.दर्शन कुमार ने कहा कि जीवन को सुरक्षित रखने के लिए सड़क नियमों की जानकारी सभी को होनी आवश्यक है, तभी सुरक्षित होकर बल सकते हैं। इंस्पेक्टर (एएसआई) प्रदीप ने रोड सेपटी वलब के समस्त विद्यार्थियों को ट्रैफिक के नियमों से रूबरू करवाया। उघर, जोल। राजकीय महाविद्यालय चौकीमन्यार में रोड सेपटी वलब द्वारा रोड सेपटी अभियान के अंतर्गत यातायात नियमों के पालन पर चार्ट मेकिंग प्रतियोगिता का अयोजन किया गया। प्राध्यापक डा. रामकुमार नेगी, प्रो. सगुन डोगरा, प्रो. नवीन शर्मा ने जज की भूमिका निभाई।

## अंब कॉलेज में कार्यशाला में उपस्थित विद्यार्थी और अन्य। -स्रोतः संस्थान

अंब (जना)। राजकीय महाविद्यालय अंब में सड़क सुरक्षा क्लब की ओर से एक दिवसीय जागरूकता का