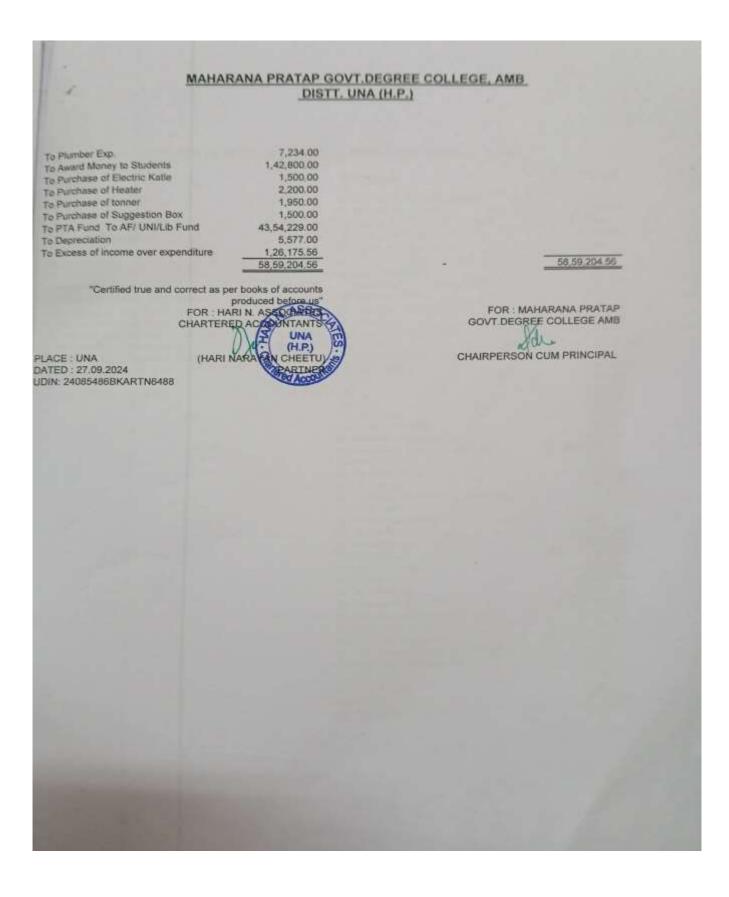

#### MAHARANA PRATAP GOVT.DEGREE COLLEGE, AMB DISTT. UNA (H.P.) 3 By Plumber Exp. 7.234.00 By Award Money to Students By Purchase of New Door (Iron) 1,42,800.00 15,880.00 By Purchase of Electric Katle 1,500.00 By Purchase of Celling Fan 39,000.00 By Purchase of Stablizer 4,000.00 By Purchase of Heater 2,200.00 1,950.00 By Purchase of tonner 1,500.00 By Purchase of Suggestion Box 29,500.00 By Purchase of Brush Cutter 3,500.00 By Purchase of DSC By Cheque Present For payment during the las 85,912.00 To Closing Balance 30,87,743.08 - Cash with KCCB (25802) 1,10,979.16 - Cash with PNB (75778) 91,03,966.24 91,03,966.24 "Certified true and correct as per books of accounts produced before us" FOR : MAHARANA PRATAP FOR : HARI N. ASSOCIATES GOVT. DEGREE COLLEGE AMB CHARTERED ACCOUNTABLE Sde UNA CHAIRPERSON CUM PRINCIPAL CHEPJU) (HARI NARA CE : UNA ED: 27.09.2024 PARTNER N: 24085486BKARTN6488