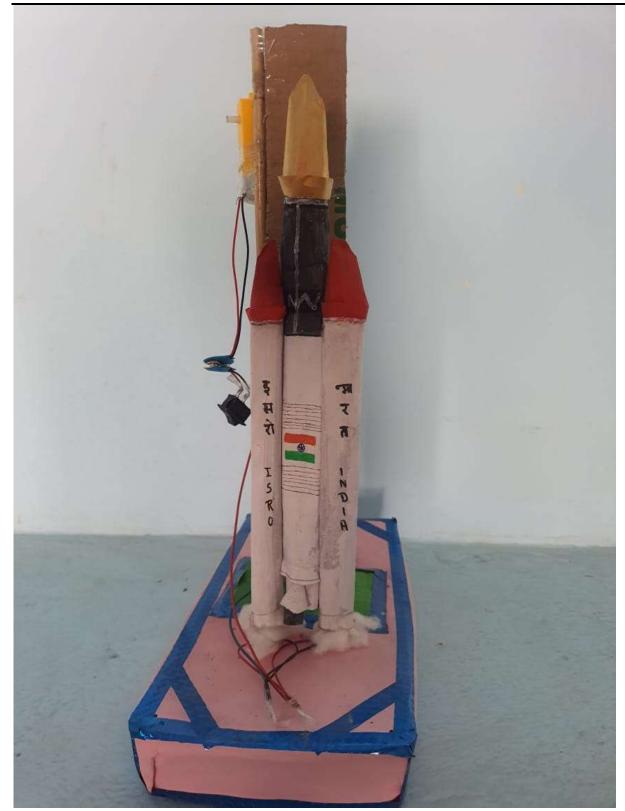

By giving innovative ideas to the students, they help them to prepare various models. Some samples are provided below for reference

District Una HP-177203 www.mpgcamb.com | govtcollegeamb@gmail.com | mpgcamb@gmail.com | 01976-260032

Models by students

Convener IQAC

Principal M. P. Govt. College, Amb Distt. Una (H.P.)

Page 5 of 5