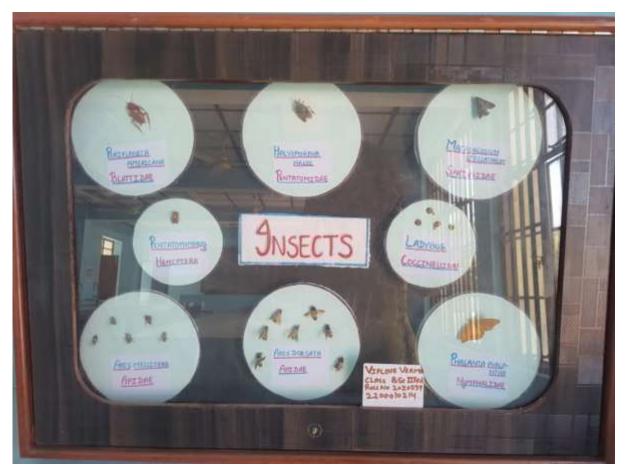

By giving innovative ideas to the students, they help them to prepare various models. Some samples are provided below for reference

District Una HP-177203 www.mpgcamb.com | govtcollegeamb@gmail.com | mpgcamb@gmail.com | 01976-260032

Models by students

Convener IQAC

Principal M. P. Govt. College, Amb Distt. Una (H.P.)

Page 5 of 5