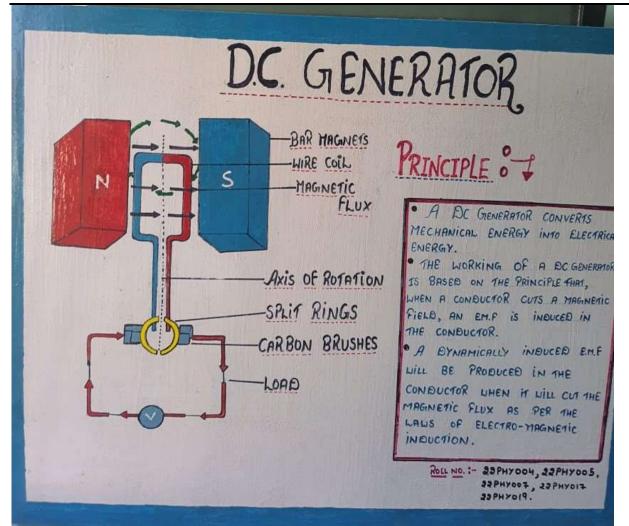

By giving innovative ideas to the students, they help them to prepare various models. Some samples are provided below for reference

District Una HP-177203 www.mpgcamb.com | govtcollegeamb@gmail.com | mpgcamb@gmail.com | 01976-260032

Models by students

Convener IQAC

Principal M. P. Govt. College, Amb Distt. Una (H.P.)

Page 5 of 5