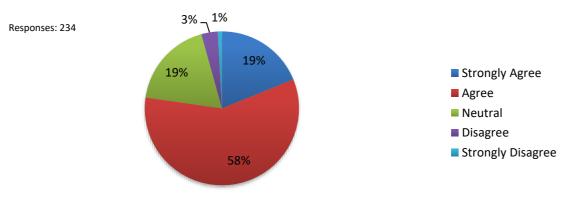

The distribution of contact hours among the course components i e Lecture, Tutorial and practical is good Responses: 234 3% 1% 21% 21% 58% Strongly Agree Agree Neutral Disagree Strongly Disagree

7. <u>Stimulating Course Content:</u> The students express a strong agreement that the course content stimulates their interest and encourages extra learning and self-improvement. This implies that the curriculum is engaging and inspires a proactive approach to learning.

The contents of the courses stimulate my interest and thought on the subject area and encourage extra learning/self-learning

8. <u>Reference Materials</u>: The prescribed reference books are acknowledged as relevant, appropriate, and updated. This positive response reflects a commitment to providing students with up-to-date resources for their studies.