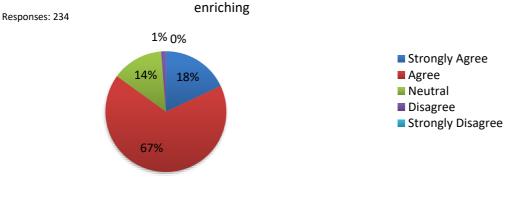

- - -- - - -

2. <u>Relevance and Enrichment:</u> The students strongly agree that the course curriculum is relevant to the program and intellectually enriching. This suggests that the content aligns well with the intended learning outcomes, fostering a stimulating academic environment.

# The course curriculum is relevant to the programme and intellectually

3. <u>Contact Hours and Credits</u>: The students find the allocated contact hours and credits sufficient. This positive response indicates that the program's structure allows for a comprehensive coverage of the material without overloading the students.