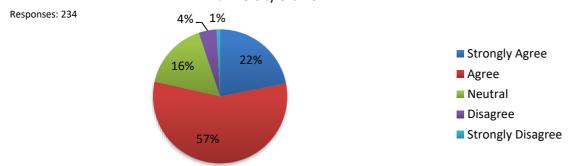

- - -- - - -

2. <u>Relevance and Enrichment:</u> The students strongly agree that the course curriculum is relevant to the program and intellectually enriching. This suggests that the content aligns well with the intended learning outcomes, fostering a stimulating academic environment.

# The course curriculum is relevant to the programme and intellectually

3. <u>Contact Hours and Credits</u>: The students find the allocated contact hours and credits sufficient. This positive response indicates that the program's structure allows for a comprehensive coverage of the material without overloading the students.