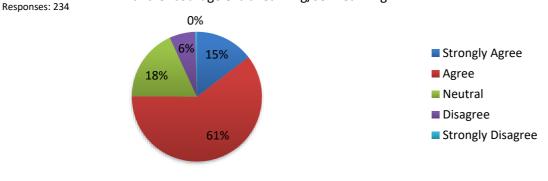

Skill courses offered in the syllabus are in relation to the present-day technological advancement

6. **Distribution of Contact Hours:** The distribution of contact hours among lectures, tutorials, and practical is considered good. This balanced approach ensures that students receive a well-rounded learning experience, combining theoretical knowledge with practical application.

The distribution of contact hours among the course components i e Lecture, Tutorial and practical is good Responses: 234 3% 1% 21% 21% 58% Strongly Agree Agree Neutral Disagree Strongly Disagree

7. <u>Stimulating Course Content:</u> The students express a strong agreement that the course content stimulates their interest and encourages extra learning and self-improvement. This implies that the curriculum is engaging and inspires a proactive approach to learning.