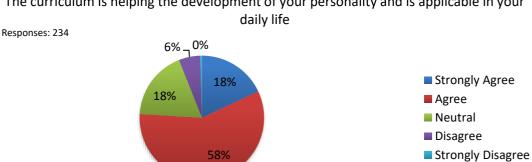

The size of the syllabus in all the courses is well balanced

10. *Personality Development:* The curriculum is seen as contributing to the development of students' personalities and being applicable in their daily lives. This holistic approach indicates a commitment to education beyond academic achievements, fostering personal growth.

The curriculum is helping the development of your personality and is applicable in your

**Conclusion:** Overall, the student feedback on the course curriculum is overwhelmingly positive, reflecting a well-designed and effectively implemented program. The constructive responses provide valuable insights for continuous improvement, ensuring the program remains responsive to the evolving needs of students and the professional landscape.