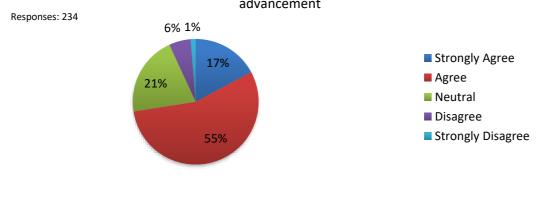

Internal assessment pattern is good which makes the students confidant to face the university exams

5. <u>Skill Courses and Technological Advancements</u>: Students agree that the skill courses offered in the syllabus are in line with present-day technological advancements. This demonstrates an awareness of industry needs and a commitment to preparing students for the evolving job market.

Skill courses offered in the syllabus are in relation to the present-day technological advancement

6. **Distribution of Contact Hours:** The distribution of contact hours among lectures, tutorials, and practical is considered good. This balanced approach ensures that students receive a well-rounded learning experience, combining theoretical knowledge with practical application.