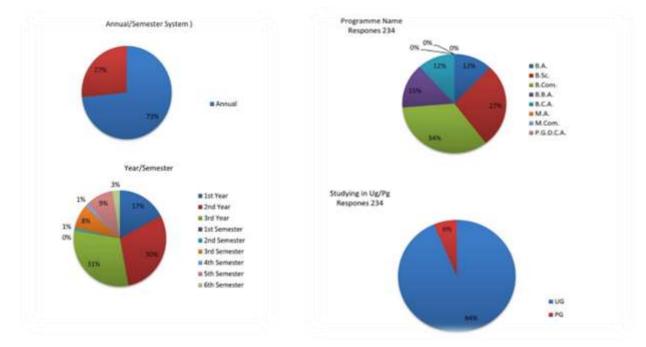

| Data Matrix                            |     |       |
|----------------------------------------|-----|-------|
| Responses Received from<br>Students    | 233 | 100%  |
| Under Graduate Students                | 218 | 96.2% |
| Post Graduate Students                 | 15  | 3.8%  |
| Annual System Students                 | 171 | 89.5% |
| Semester System Students               | 63  | 10.5% |
| <b>Responses Received from Faculty</b> | 32  | 100%  |