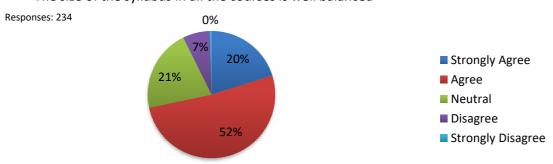

- - -- - - -

2. <u>Relevance and Enrichment:</u> The students strongly agree that the course curriculum is relevant to the program and intellectually enriching. This suggests that the content aligns well with the intended learning outcomes, fostering a stimulating academic environment.

# The course curriculum is relevant to the programme and intellectually

3. <u>Contact Hours and Credits</u>: The students find the allocated contact hours and credits sufficient. This positive response indicates that the program's structure allows for a comprehensive coverage of the material without overloading the students.