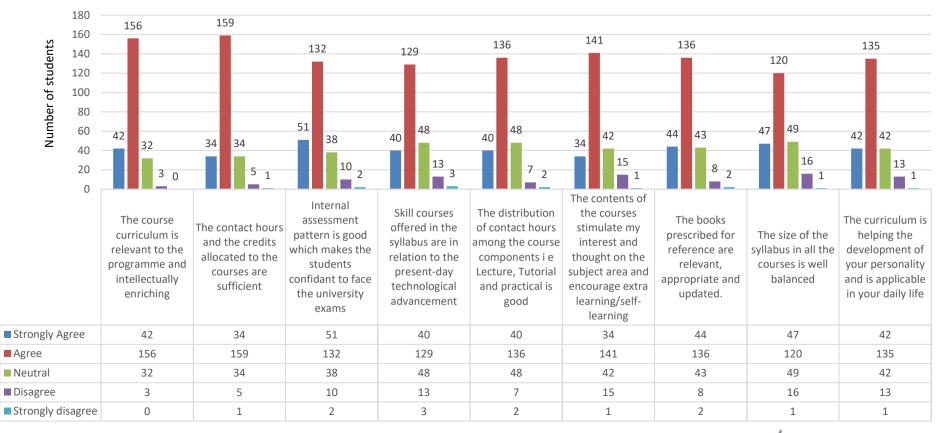

- - -- - - -

2. <u>Relevance and Enrichment:</u> The students strongly agree that the course curriculum is relevant to the program and intellectually enriching. This suggests that the content aligns well with the intended learning outcomes, fostering a stimulating academic environment.

# The course curriculum is relevant to the programme and intellectually

3. <u>Contact Hours and Credits</u>: The students find the allocated contact hours and credits sufficient. This positive response indicates that the program's structure allows for a comprehensive coverage of the material without overloading the students.

The contact hours and the credits allocated to the courses are sufficient

4. <u>Internal Assessment</u>: The internal assessment pattern is deemed good by the students, providing them with confidence to face university exams. This suggests that the assessment methods used are effective in evaluating understanding and knowledge retention.

Internal assessment pattern is good which makes the students confidant to face the university exams

5. <u>Skill Courses and Technological Advancements</u>: Students agree that the skill courses offered in the syllabus are in line with present-day technological advancements. This demonstrates an awareness of industry needs and a commitment to preparing students for the evolving job market.

Skill courses offered in the syllabus are in relation to the present-day technological advancement

6. **Distribution of Contact Hours:** The distribution of contact hours among lectures, tutorials, and practical is considered good. This balanced approach ensures that students receive a well-rounded learning experience, combining theoretical knowledge with practical application.

The distribution of contact hours among the course components i e Lecture, Tutorial and practical is good Responses: 234 3% 1% 21% 21% 58% Strongly Agree Agree Neutral Disagree Strongly Disagree

7. <u>Stimulating Course Content:</u> The students express a strong agreement that the course content stimulates their interest and encourages extra learning and self-improvement. This implies that the curriculum is engaging and inspires a proactive approach to learning.

The contents of the courses stimulate my interest and thought on the subject area and encourage extra learning/self-learning

8. <u>Reference Materials</u>: The prescribed reference books are acknowledged as relevant, appropriate, and updated. This positive response reflects a commitment to providing students with up-to-date resources for their studies.

The books prescribed for reference are relevant, appropriate and updated.

9. Balanced Syllabus: The size of the syllabus in all courses is perceived as well-balanced. This ensures that students are exposed to a comprehensive range of topics without feeling overwhelmed.

The size of the syllabus in all the courses is well balanced

10. *Personality Development:* The curriculum is seen as contributing to the development of students' personalities and being applicable in their daily lives. This holistic approach indicates a commitment to education beyond academic achievements, fostering personal growth.

The curriculum is helping the development of your personality and is applicable in your

**Conclusion:** Overall, the student feedback on the course curriculum is overwhelmingly positive, reflecting a well-designed and effectively implemented program. The constructive responses provide valuable insights for continuous improvement, ensuring the program remains responsive to the evolving needs of students and the professional landscape.