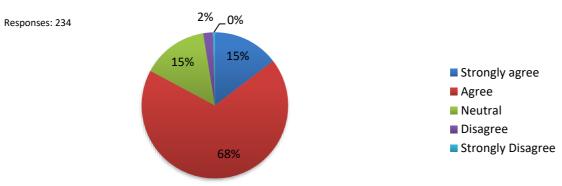

# The course curriculum is relevant to the programme and intellectually

3. <u>Contact Hours and Credits</u>: The students find the allocated contact hours and credits sufficient. This positive response indicates that the program's structure allows for a comprehensive coverage of the material without overloading the students.

The contact hours and the credits allocated to the courses are sufficient

4. <u>Internal Assessment</u>: The internal assessment pattern is deemed good by the students, providing them with confidence to face university exams. This suggests that the assessment methods used are effective in evaluating understanding and knowledge retention.