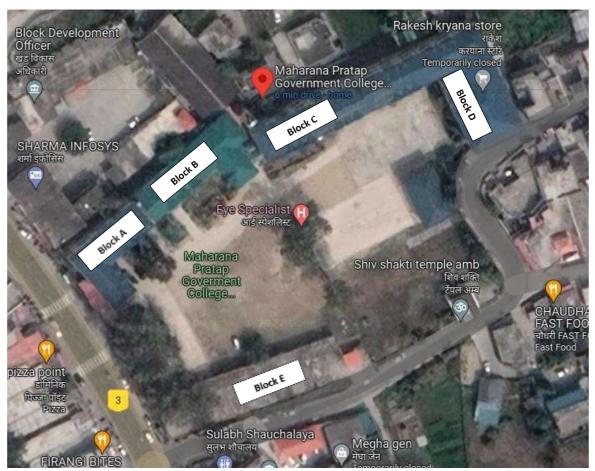

| A-7                                      | Class Room             | 80  |                                        |
| 61 6                                               | Smart Class Room A-8                     | ICT-Room               | 60  |                                        |
| 62 ⊆                                               | Music Room                               | Music Room             | 20  |                                        |
| elf-F                                              | Skill Development<br>Centre              | Skill Development Room | 20  |                                        |
| 64 <b>S</b>                                        | Multipurpose Hall                        | Auditorium             | 250 |                                        |



Map-1: Maharana Pratap Government Degree College Amb- Block-Wise Aerial View